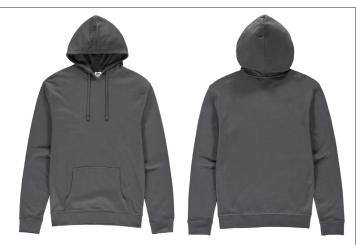

# Men's Organic Hoodie

# **FEATURES/STYLE & FIT**

Regular fit

Brushed back jersey

Full needle double layered cuffs and welt

Self colour jersey back neck tape

Twin needle armholes

Self colour single jersey lined hood

Flat tape cord running through hood channel

Kangeroo pocket with twin needle stitching

Removeable labels for easy rebranding

Kids version VAN402