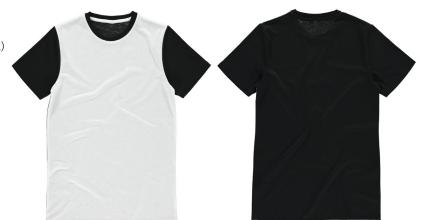

# VAN103

Men's Subli Panel Tee

#### FABRIC

100% vortex spun polyester, 180gsm (front)65% polyester 35% cotton, 160gsm (back, sleeves & neck)

### FEATURES/STYLE & FIT

Slim fit

1x1 ribbed crew neck with topstitch neck trim Contrast self fabric back neck Side seams for enhanced fit Twin needle hem and cuffs Removeable labels for easy rebranding

#### COLOURS

WHITE/BLACK PANTONE 7541/BLACK C C:0 M:0 Y:0 K:0/C:0 M:0 Y:0 K:100

Please note, these colour references are provided for replication of Vanilla colours in printed materials and online only. Whilst these represent the closest possible pantone match, they should not be used as a direct comparison to actual garment colours.