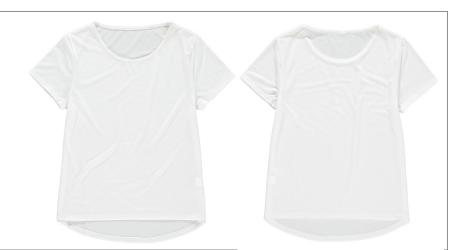

## VAN501

Women's Subli Tee

#### FEATURES/STYLE & FIT

Relaxed fit (swing styling) Minimal neck trim Self fabric binding to inside of neck Side seams for enhanced fit Twin needle hem and cuffs Dropped back hem Removeable labels for easy rebranding