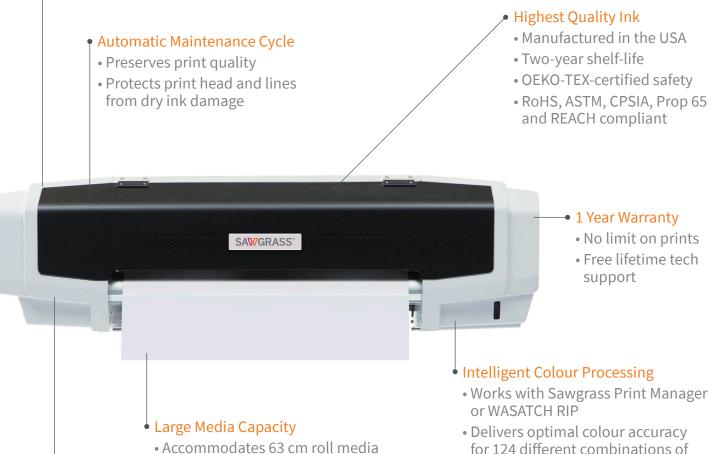

#### **Professional Colour and Print Quality**

- Eight-colour capability allows printing with an expanded gamut
- Fluorescent colours, spot colours and museum-quality greyscale available
- Patented Intelligent Interweave technology eliminates banding and dithering
- Industrial-quality print head

- Robust Engineering
- All components built to withstand years of heavy use
- Designed specifically to work with Sawgrass inks and software

- for 124 different combinations of papers, inks and substrates
- G7-certified colour accuracy
- Optimal ink output enhances clarity of fine details and reduces waste