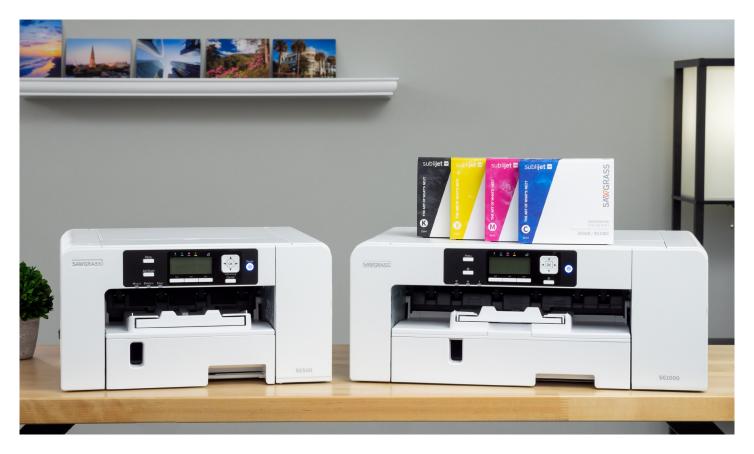

# The right printer

Whether you choose the high-value SG500, the business-powering SG1000, or the top-of-the-line, eight-colour VJ628, every Sawgrass printer uses Sawgrass ink to deliver superb, consistent colour.

The newest generation of Sawgrass printers has been redesigned from the inside out to perform more efficiently, connect more easily, and deliver better output than ever.

The SG500 and SG1000 offer WiFi connectivity, improved resolution, and an impressive array of mechanical improvements. The VJ628 accommodates eight separate ink cartridges, allowing it to print with an expanded colour gamut that is impossible on other systems.

# The right ink

We are proud to offer a variety of ink sets, all of which have been awarded certifications for safety, quality and environmental sustainability.

#### SubliJet UHD

Our flagship sublimation ink is now better than ever. SubliJet UHD delivers rich, vibrant colour on all sublimation substrates, including ceramic, glass, acrylic, metal, polyester fabric and heat-transfer vinyl.

#### Chromablast

Chromablast ink and paper do not use sublimation, but work together with heat and pressure to chemically bond your design to 100% cotton, opening the door to long-lasting colour on cotton apparel.