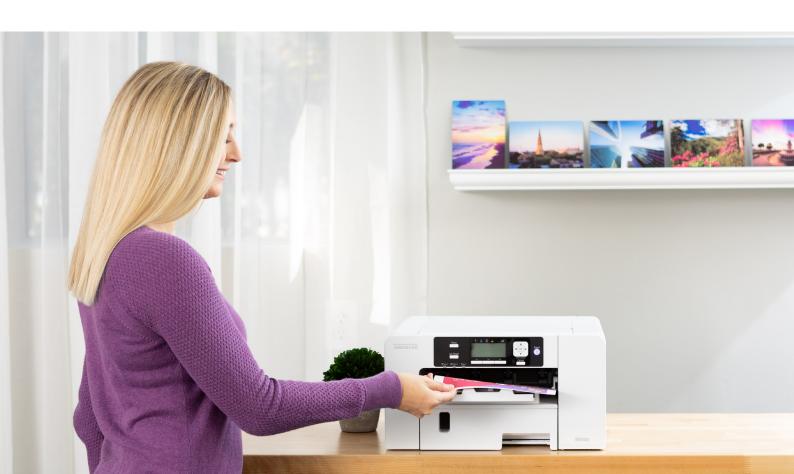

# The right printer

Whether you choose the high-value SG500, the business-powering SG1000, or the top-of-the-line, eight-colour VJ628, every Sawgrass printer uses Sawgrass ink to deliver superb, consistent colour.

The newest generation of Sawgrass printers has been redesigned from the inside out to perform more efficiently, connect more easily, and deliver better output than ever.

The SG500 and SG1000 offer WiFi connectivity, improved resolution, and an impressive array of mechanical improvements. The VJ628 accommodates eight separate ink cartridges, allowing it to print with an expanded colour gamut that is impossible on other systems.

All Sawgrass printers perform an automatic maintenance cycle, keeping the print lines and print head free of dried ink. For even more peace of mind, the SG500 and SG1000 are backed by a 2-year warranty, as well as unlimited lifetime technical support.