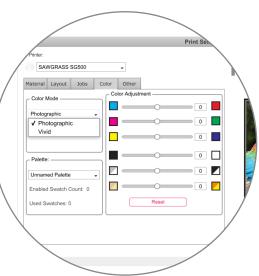

# **Intelligent Colour Management**

Because different substrate materials and transfer papers affect how colours appear on sublimated items, it's important to adjust the ink output to ensure optimal quality. Sawgrass Print Manager is a utility that automatically makes those adjustments for you.

Print Manager works in the background, managing the flow of colour information to your Sawgrass printer. This reduces wasted ink (saving you money), and ensures the colours on your finished products are as accurate and vibrant as possible.

#### Intelligent Colour Processing

- Works with Sawgrass Print Manager
- Delivers optimal colour accuracy for 124 different combinations of papers, inks and substrates
- G7-certified colour accuracy
- Optimal ink output enhances clarity of fine details and reduces waste

## **Sawgrass Software**

- Sawgrass software works with the SG500/SG1000 for superior ease of use, providing a seamless, integrated system suitable for both professionals and hobbyists.
- Sawgrass Print Manager, **software for colour management**, provided at no additional cost, **supports hot folders**, **gang printing**, **output to multiple printers**, and processes **both CMYK and RGB** files.
- SPM calculates optimal output for **13 specific substrate materials**, **10 different papers**, **and three ink sets**. This provides **124 "colour recipes"** for combinations of product materials, inks and papers.
- CreativeStudio **online design software**, which is provided at no additional cost, gives users access to **thousands of royalty-free images, hundreds of fonts and over a thousand product templates**.
- Sawgrass **continually updates CreativeStudio** with customisable artwork and product templates, so that SG500/SG1000 owners are able to **adapt quickly and easily to changing trends and upcoming events**.