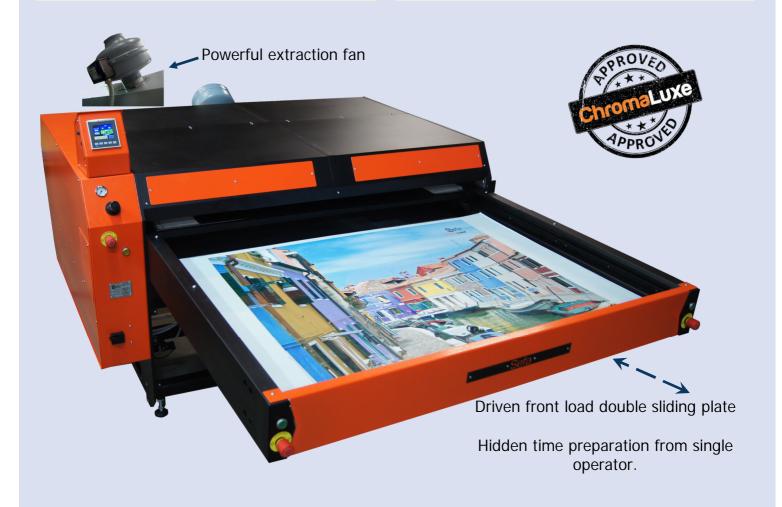

#### - Mechanics :

- \* Designed and built for big productions.
- \* Double driven plates, working alternatively.
- \* Pressure transmitted by 4 air cylinders.

#### - Quality:

- \* Security assured by an optical detection cell and 3 emergency stop buttons.
- \* Reinforcement of the plates: allows to sublimate some heavy media (such as ceramic tiles).
- \* 2 independent heating zones for a very consistent edge to edge temperature control

## - Ergonomy :

- \* Touch screen panel and user friendly interface.
- \* Preparation of the next transfer in hidden time.