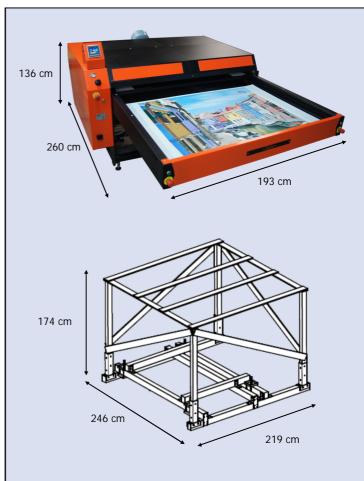

## **Technical characteristics**

Plates Sizes 150 x 100 cm

Weight 1000 kg

Maximal Pressure 200 g/cm<sup>2</sup>

Max Temperature 220°C

Power Supply 400 V

(3-phase current)

Electric Power 17.5 KW

## **Dimensions**

Box weight: 327 Kg

Pallet dimensions: 246 x 219 cm

Pallet weight: 169 Kg