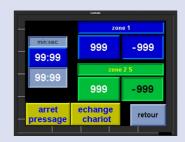

## **Touch Screen Panel**

#### Electronics developed by Sefa.

- Accurate and fast regulation (PID control) for a wide range of heat transfer products :
- \* Sublimation on textiles (sports articles, flags, banners...)
- \* Sublimation on rigid substrates (Aluminum, MDF for photos transfers)
- Multizones temperature adjustment.
- Multilingual interface.

From 0 to 220°C (precision +/- 0.5%). Heating time to reach 180°C : 15 mn.