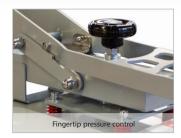

#### **Features:**

- Wide Manual Clam operation
- Fingertip pressure control
- · Robust steel construction for strength and durability
- Self adhesive silicone base pad
- Manufactured and tested to comply with EC safety regulations. CE labelled
- 12 month warranty on machine and heat element
- Full service/ spares support
- Manual supplied illustrates electrical wiring diagram, control unit operation, exploded diagram and parts list
- Full safety instructions

The LED controller ensures efficient time/ temperature management. Fingertip Pressure control and a self-adhesive silicone base pad combine to put you in total control of your production.

The Studio Clam 38 v2 press is supplied with a 38 cm x 38 cm (12 in x 12 in) table, but several optional different sized tables are available for specific applications, such as pockets.