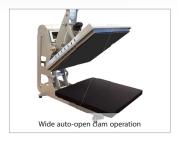

#### **Features:**

- Wide Manual Clam operation
- Fingertip pressure control
- · Robust steel construction for strength and durability
- Self adhesive silicone base pad
- Manufactured and tested to comply with EC safety regulations. CE labelled
- 12 month warranty on machine and heat element
- Full service/ spares support
- Manual supplied illustrates electrical wiring diagram, control unit operation, exploded diagram and parts list
- Full safety instructions

### **Machine Info:**

The Studio Clam 38 v2 is the perfect solution for customers entering the personalisation, sign and transfer market for the first time. It's clam action means it requires minimum operating space and is incredibly simple to operate. The wide opening angle of this press makes loading and unloading easy and it is ideally suited for most low-to-medium volumes of work.