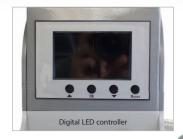

The LED controller ensures efficient time/ temperature management. Fingertip Pressure control and a self-adhesive silicone base pad combine to put you in total control of your production.

The Studio Clam 38 v2 press is supplied with a 38 cm x 38 cm (12 in x 12 in) table, but several optional different sized tables are available for specific applications, such as pockets.