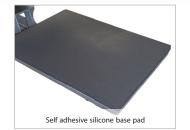

#### **Features:**

- Wide Manual Clam operation
- Fingertip pressure control
- · Robust steel construction for strength and durability
- Self adhesive silicone base pad
- Manufactured and tested to comply with EC safety regulations. CE labelled
- 12 month warranty on machine and heat element
- Full service/ spares support
- Manual supplied illustrates electrical wiring diagram, control unit operation, exploded diagram and parts list
- Full safety instructions

The LED controller ensures efficient time/ temperature management. Fingertip Pressure control and a self-adhesive silicone base pad combine to put you in total control of your production.

The Studio Clam 38 v2 press is supplied with a 38 cm x 38 cm (12 in x 12 in) table, but several optional different sized tables are available for specific applications, such as pockets.